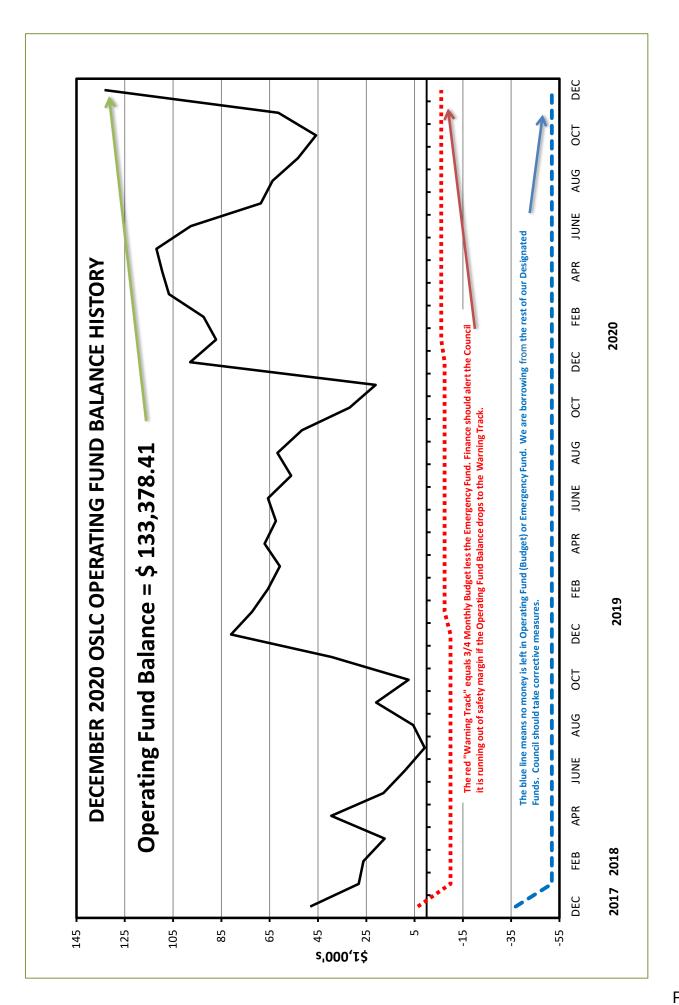

## A LETTER FROM THE TREASURER

As 2020 unfolded, it was difficult to predict how the church finances would be impacted. In the end, through the congregation's tremendous generosity, contributions were remarkably close to the 2020 revenue budget (just 1.6% below). Due primarily to COVID, several departments had expenditures well below budget, and actual expenses were 6.4% below budget overall. These income and expense results allowed the operating fund balance (reserves) to grow again during 2020, for the fourth year in a row. Your generosity also allowed early principal payments toward the building loan balance.

The past couple of budgets were focused on implementing a vision set out several years ago – targeting an expansion of the building with associated increased ministry and services. The 2020 budget was at the "tail end" of this historical strategy. With significant COVID uncertainties remaining, the 2021 budget closely mirrors the one for 2020 (with a slight increase of 1.1% overall). Once a "post pandemic" future is clearer, focus can return to developing the next set of strategic initiatives. Existing financial reserves position the church well for the future, and upcoming budget planning (2022 and beyond) will reflect longer term goals and strategies.